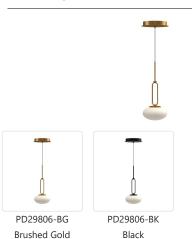

### Brushed Gold

#### DESCRIPTION

The sleek elegance presented in the Tavira Collection is unparalleled. This family of mini pendants floats on long slender bases that give way to illuminated decorative links. The elliptical opal diffusers are soft and unintrusive, providing a flood of light to any sized room. Brush gold and black finishes are available with a cable length of up to 120'