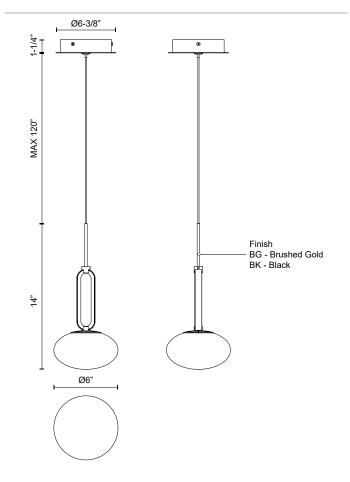

#### SPECIFICATION DETAILS

| Fixture Dimensions       | D6" x H14"                                                 |
|--------------------------|------------------------------------------------------------|
| Light Source             | LED with DC Driver                                         |
| Wattage                  | 11W                                                        |
| Total Lumens             | 850lm                                                      |
| Delivered Lumens         | BG-514lm; BK-488lm;                                        |
| Voltage                  | 120V                                                       |
| Color Temperature        | 3000K                                                      |
| CRI (Ra)                 | 90CRI                                                      |
| Optional Color Temps     | 2700K - 5000K Available, Minimum Order Quantities<br>Apply |
| LED Rated Life           | 50,000 hours                                               |
| Dimming                  | 100% - 10%, TRIAC or ELV Dimmer (Not Included)             |
| Diffuser Details         | Opal Glass                                                 |
| Glass Details            | Opal Glass                                                 |
| Adjustable               | Yes                                                        |
| Wire Length              | 120" Max                                                   |
| Wire Type                | Black                                                      |
| Minimum Hang Height      | 18"                                                        |
| Sloped Ceiling Adaptable | Yes                                                        |
| Location                 | Dry                                                        |
| Illumination Direction   | Up/Down                                                    |
| Canopy Dimensions        | D6-3/8" x H1-1/4"                                          |
| Paint Finish             | BG01; BK02;                                                |